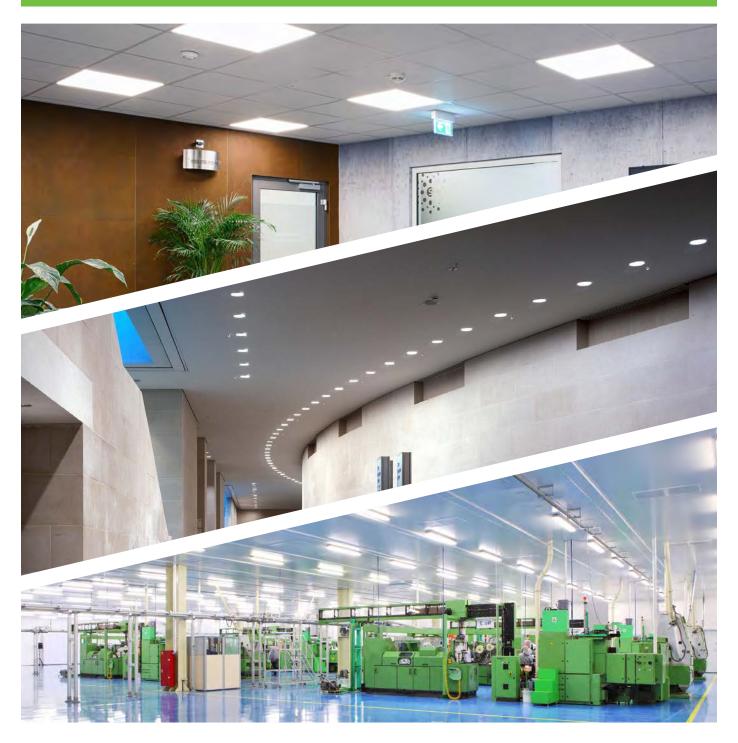

## INDOOR LIGHTING, SIMPLIFIED.

Lower energy bills. Reduced maintenance time and cost. Enhanced lighting control. Increased productivity and comfort. These are a few of the benefits of switching from conventional lighting systems to LED.

EiKO carries a broad range of indoor LED lighting fixtures. Whether replacing traditional lighting or installing in a new facility, EiKO provides the solutions for your indoor lighting needs with slim panels, volumetric troffers, linear strips, commercial downlight retrofits and more.

### **INDOOR APPLICATIONS**