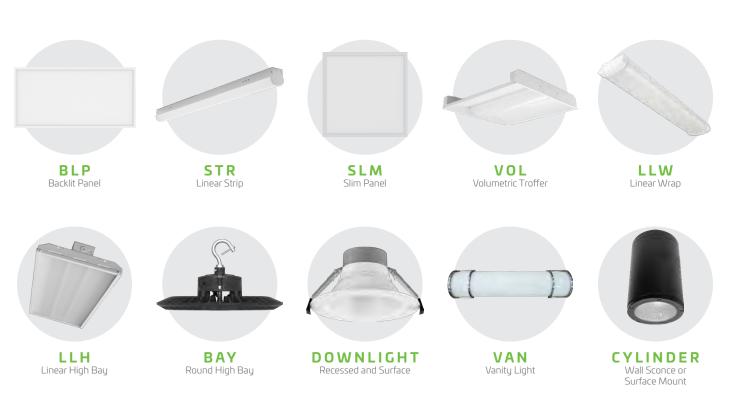

## INDOOR LIGHTING SOLUTIONS

#### **BLP**: BACKLIT PANEL

LED Backlit Panels provide a low-profile, value-engineered solution for general purpose lighting in offices, retail, schools, and more.

#### **STR**: LINEAR STRIP

STR Linear Strips are compact, efficient strip lights whose narrow width and low profile make them an ideal choice for size-restricted applications.

#### **SLM**: SLIM PANEL

SLM Slim Panels feature edge-lit design for uniform illumination, and are available in 1'x4', 2'x2', and 2'x4' configurations.

#### **VOL**: VOLUMETRIC TROFFER

**VOL Volumetric Troffers** are architectural recessed luminaires that provide both direct and indirect illumination, for visual comfort with minimal

LLW : LINEAR WRAP

LLW Linear Wraps are 4' utility wrap fixtures, featuring a fulllength wrap-around U-shaped prismatic acrylic lens.

LLH : LINEAR HIGH BAY

LLH Linear High Bays are solid state LED solutions for high bay and low bay applications, replacing high watt HID fixtures and multi-lamp fluorescent luminaires.

#### BAY : ROUND HIGH BAY

BAY Round High Bays are energy-efficient alternatives to traditional high bay lighting, providing one-for-one replacement of high watt HID fixtures.

#### DOWNLIGHT: RECESSED AND SURFACE

Downlights are easy to install and provide comfortable, diffused light. In recessed and surface mount options and a range of common sizes.

VAN: VANITY LIGHT

VAN Lenexa Vanity Lights are stylish, durable, and efficient lights in 2', 3', and 4' sizes perfect for hospitality applications.

#### CYLINDER: WALL AND SURFACE MOUNT

CYLINDER Lights come in Wall Sconce and Surface Mount styles and provide comfortable diffused light.