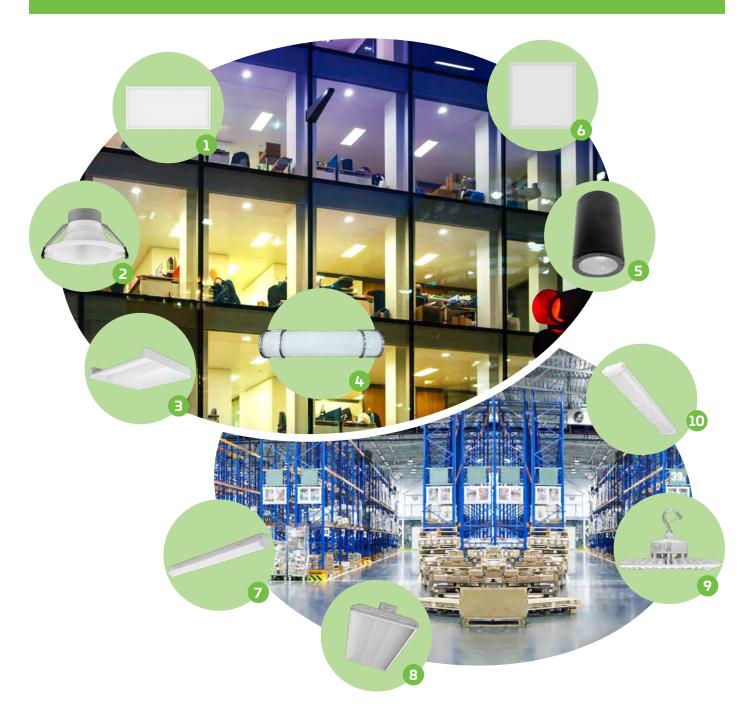

### **INDOOR APPLICATIONS**

#### 1.BLP

Conference Rooms Retail • Offices

#### 6. SLM

Healthcare Offices • Corridors

#### 2. DOWNLIGHT

Shopping Centers Corridors • Schools

#### **7. STR**

Task Lighting Storage areas • Utility

#### 3. **VOL**

Reception Areas Hospitality • Foyers

#### 8. LLH

Manufacturing Plants Cold Storage • Warehouses

#### 4. VAN

Hospitality Hallways • Restrooms

#### **9. BAY**

Manufacturing Plants Gyms • Service Centers

#### 5. CYLINDER

Residential Multifamily • Retail

#### 10. LLW

Utility Rooms Workshops • Stairwells