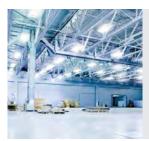

LLH : LINEAR HIGH BAY

LLH Linear High Bays are solid state LED solutions for high bay and low bay applications, replacing high watt HID fixtures and multi-lamp fluorescent luminaires.

#### 8. LLH

Manufacturing Plants Cold Storage • Warehouses