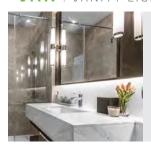

#### DOWNLIGHT: RECESSED AND SURFACE

Downlights are easy to install and provide comfortable, diffused light. In recessed and surface mount options and a range of common sizes.

VAN: VANITY LIGHT

VAN Lenexa Vanity Lights are stylish, durable, and efficient lights in 2', 3', and 4' sizes perfect for hospitality applications.

#### 4. VAN

Hospitality Hallways • Restrooms