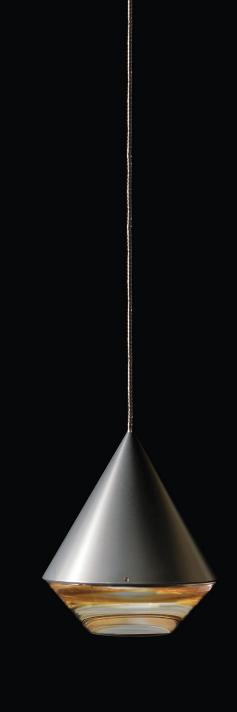

#### Pendant · Indoor

Defined by a strong upper conical shape, Alto's form finishes at its base with a jewel-like transparent element reminiscent of a craftsman cut diamond. Alto emits a flattering warm light that is free from glare owing to Archilume's signature application of total internal reflection optics. This design, incorporating the latest warm dimming LED technology, transitions from a color temperature of 3000 degrees Kelvin at full brightness to a warm color temperature of 1800 degrees Kelvin when dimmed. Alto can hang as a single element or be grouped to create an inspiring installation on a grand scale. Alto is fully compatible with Archilume's Configurate canopy system for expanded creative lighting expressions.

### Light Source

Single 4 watt LED, 400 lumens, 95 CRI, 3000K warm white color temperature). Color consistent from LED to LED within a 3 step MacAdam ellipse.

archilume P1 ALTO

Description:

High efficiency LED decorative pendant mount luminaire with machined aluminum housing and