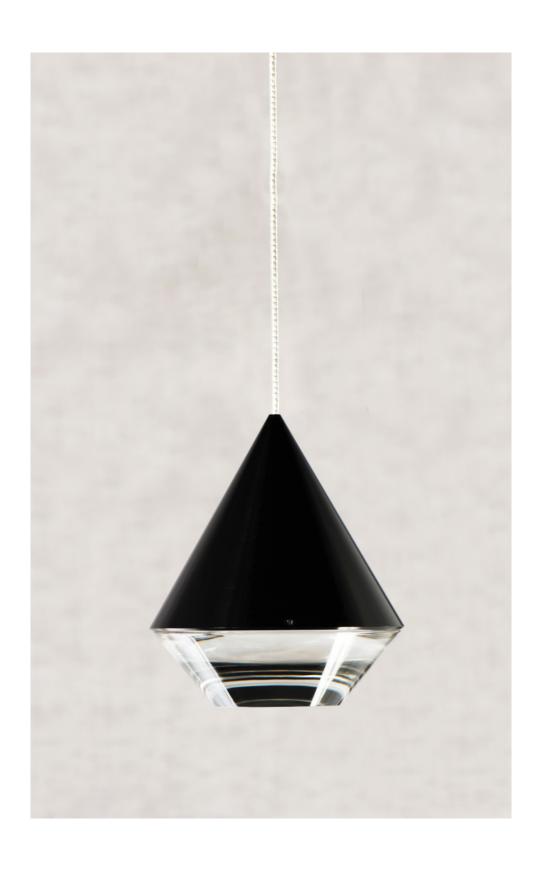

## **Product Symbols**

Colour Finishes

Black

Silver

Gold

Champagne

**Product Specifications** 

Dimmable

#### Pendant · Indoor

Defined by a strong upper conical shape, Alto's form finishes at its base with a jewel-like transparent element reminiscent of a craftsman cut diamond. Alto emits a flattering warm light that is free from glare owing to Archilume's signature application of total internal reflection optics. This design, incorporating the latest warm dimming LED technology, transitions from a color temperature of 3000 degrees Kelvin at full brightness to a warm color temperature of 1800 degrees Kelvin when dimmed. Alto can hang as a single element or be grouped to create an inspiring installation on a grand scale. Alto is fully compatible with Archilume's Configurate canopy system for expanded creative lighting expressions.