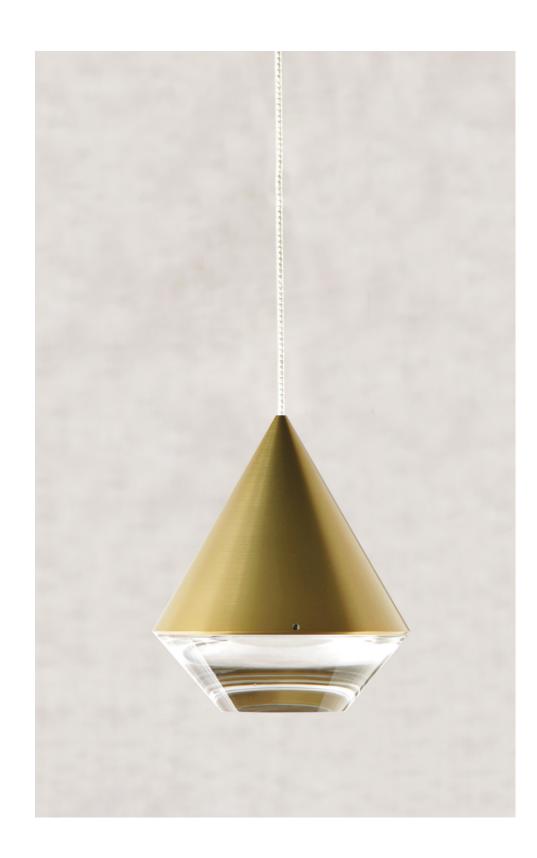

#### Pendant · Indoor

Defined by a strong upper conical shape, Alto's form finishes at its base with a jewel-like transparent element reminiscent of a craftsman cut diamond. Alto emits a flattering warm light that is free from glare owing to Archilume's signature application of total internal reflection optics. This design, incorporating the latest warm dimming LED technology, transitions from a color temperature of 3000 degrees Kelvin at full brightness to a warm color temperature of 1800 degrees Kelvin when dimmed. Alto can hang as a single element or be grouped to create an inspiring installation on a grand scale. Alto is fully compatible with Archilume's Configurate canopy system for expanded creative lighting expressions.

### Light Source

Single 4 watt LED, 400 lumens, 95 CRI, 3000K warm white color temperature). Color consistent from LED to LED within a 3 step MacAdam ellipse.

archilume P1 ALTO

Description:

High efficiency LED decorative pendant mount luminaire with machined aluminum housing and

clear acrylic light control lens.

Lamping: Single 4 watt warm dimmable LED, 400 lumens, 95

CRI, 3000K to 1800K smooth dimming transition. Color consistent from LED to LED within a 3 step

MacAdam ellipse.