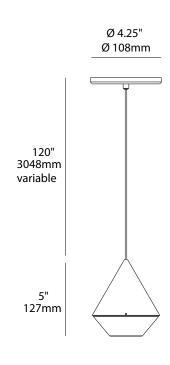

directly to 4" octagonal j-box (by others) 120"(3048mm) suspension cable provided

standard. Field adjustable.

Metal finish: Clear anodized aluminum

(Custom anodized finishes available)

**Light Distribution** Optics:

Ø 4.38" Ø 111mm

102616

Archilume lighting reserves the right to alter product specifications without notice. Archilume lighting products are protected by copyright and design registrations, all right reserved.