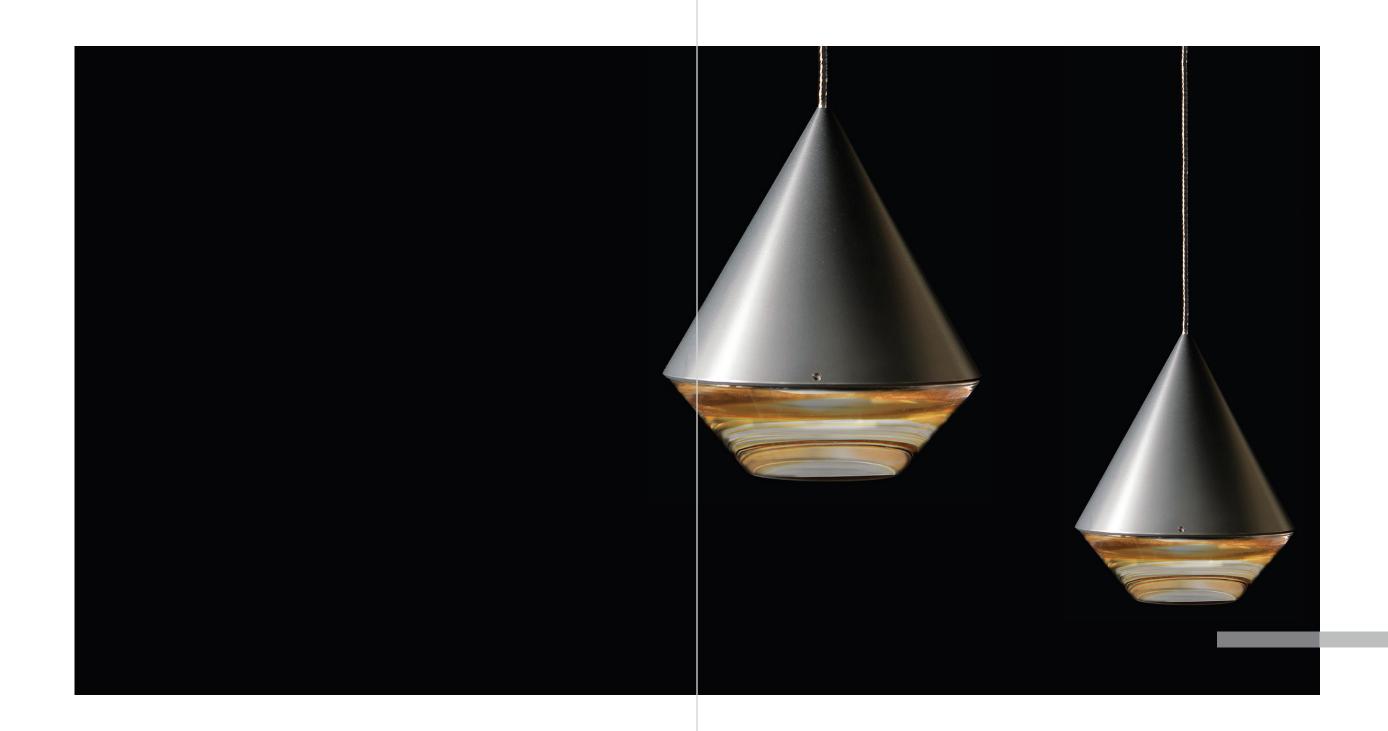

#### Pendant · Indoor

Defined by a strong upper conical shape, Alto's form finishes at its base with a jewel-like transparent element reminiscent of a craftsman cut diamond. Alto emits a flattering warm light that is free from glare owing to Archilume's signature application of total internal reflection optics. This design, incorporating the latest warm dimming LED technology, transitions from a color temperature of 3000 degrees Kelvin at full brightness to a warm color temperature of 1800 degrees Kelvin when dimmed. Alto can hang as a single element or be grouped to create an inspiring installation on a grand scale. Alto is fully compatible with Archilume's Configurate canopy system for expanded creative lighting expressions.

Archilume captures the principle of total internal reflection and diffusion to create sleek glarefree lights in a sculptural form suited for ultra-modern to heritage-style interiors. The Archilume lighting line is intended for illumination at counter and bar areas, or in clustered formations as chandeliers in hotel lobbies, entrances, lounges and dining areas. The line is versatile and offers the option to order custom configurations.