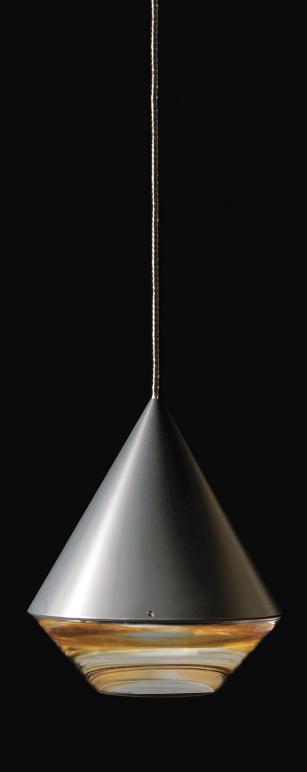

#### Pendant · Indoor

Defined by a strong upper conical shape, Alto's form finishes at its base with a jewel-like transparent element reminiscent of a craftsman cut diamond. Alto emits a flattering warm light that is free from glare owing to Archilume's signature application of total internal reflection optics. This design, incorporating the latest warm dimming LED technology, transitions from a color temperature of 3000 degrees Kelvin at full brightness to a warm color temperature of 1800 degrees Kelvin when dimmed. Alto can hang as a single element or be grouped to create an inspiring installation on a grand scale. Alto is fully compatible with Archilume's Configurate canopy system for expanded creative lighting expressions.

### Light Source

Single 4 watt LED, 400 lumens, 95 CRI, 3000K warm white color temperature). Color consistent from LED to LED within a 3 step MacAdam ellipse.

archilume P1 ALTO

Description:

High efficiency LED decorative pendant mount luminaire with machined aluminum housing and

clear acrylic light control lens.

Lamping: Single 4 watt warm dimmable LED, 400 lumens, 95

CRI, 3000K to 1800K smooth dimming transition. Color consistent from LED to LED within a 3 step

MacAdam ellipse.